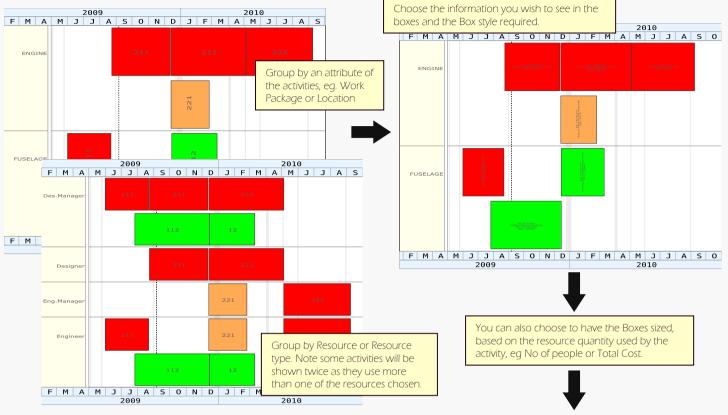

## Then consider QEI Exec BoxCharts™ as an alternative.

For some applications traditional Gantt charts are sufficient. However, if you need to break down actvities by zone, code values, resource types or WBS/OBS then you need BoxCharts<sup>TM</sup>.

This is available as an additional module that integrates with your existing QEI Exec system.

The example shown give you some idea of the capabilities – please contact us for further information

Choose how you wish to