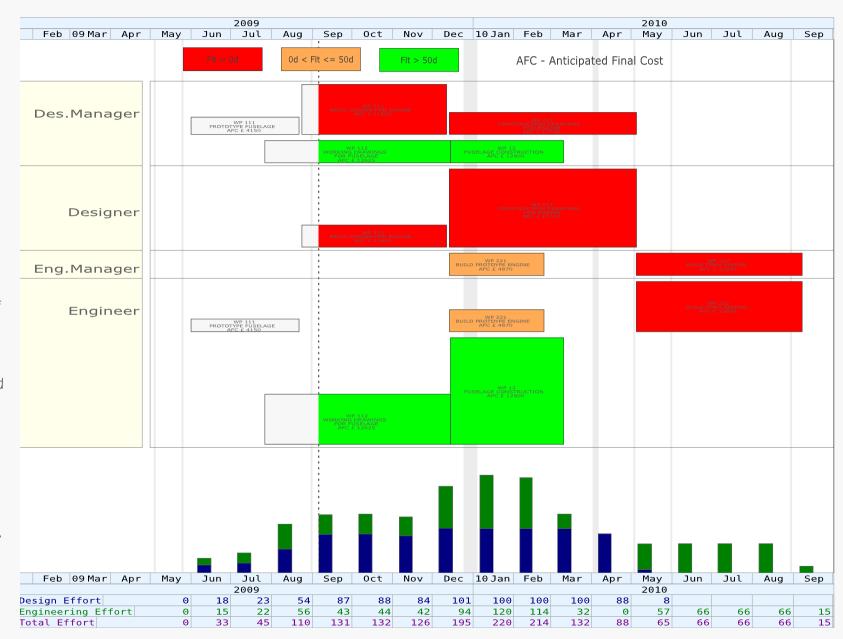

## Then consider QEI Exec BoxCharts™ as an alternative.

For some applications traditional Gantt charts are sufficient. However, if you need to break down actvities by zone, code values, resource types or WBS/OBS then you need BoxCharts<sup>TM</sup>.

This is available as an additional module that integrates with your existing QEI Exec system.

The example shown give you some idea of the capabilities – please contact us for further information

Choose how you wish to