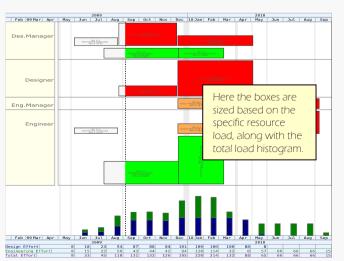

This is available as an additional module that integrates with your existing QEI Exec system.

The example shown give you some idea of the capabilities – please contact us for further information

Choose how you wish to