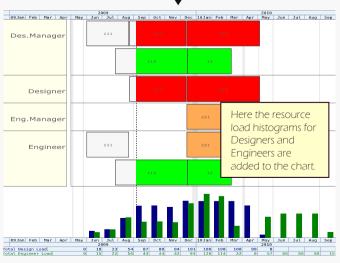

## Then consider QEI Exec BoxCharts™ as an alternative.

For some applications traditional Gantt charts are sufficient. However, if you need to break down actvities by zone, code values, resource types or WBS/OBS then you need BoxCharts<sup>TM</sup>.

This is available as an additional module that integrates with your existing QEI Exec system.

The example shown give you some idea of the capabilities – please contact us for further information

Choose how you wish to